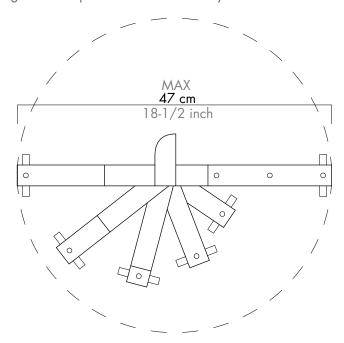

### **Dimensions:**

W 10-1/4" D 1" H 8-1/4", max opening Ø18-1/2"

As long as it remains closed, the Vestalia candelabrum appears nothing more than a monolithic slab. With just a few small touches, however, it opens to reveal a candle holder capable of assuming multiple forms. An object of design emerges before your very eyes, the charming expression of exceptionally skilled craftsmanship: indeed, the waterjet cutting technique used to sculpt the marble requires the utmost precision, while the absence of seams in the final product is yet another distinguishing trait that speaks to the heart of any true aesthete.