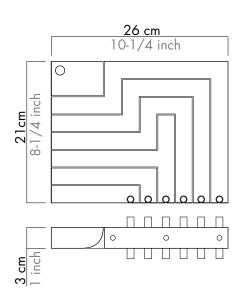

as redefined the concept of marble itself. We have maintained the same chromatic beauty that has enabled this material to enhance palaces, cities and works of art for thousands of years, but the staticity of the stone has given way to dynamism.

As long as it remains closed, the Vestalia candelabrum appears nothing more than a monolithic slab. With just a few small touches, however, it opens to reveal a candle holder capable of assuming multiple forms. An object of design emerges before your very eyes, the charming expression of exceptionally skilled craftsmanship: indeed, the waterjet cutting technique used to sculpt the marble requires the utmost precision, while the absence of seams in the final product is yet another distinguishing trait that speaks to the heart of any true aesthete.





© LATOXLATO S.R.L. e: info@latoxlato.com - www.latoxlato.com M (+39) 349 8589322 (Italy) M (+1) 347 5134454 (USA)