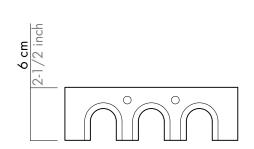

e Sophia centerpiece was created with this typically Italian place in mind: while in the common imagination the piazza gathers the people of the town, our centerpiece welcomes the small, commonplace objects we use every day. This effect is enhanced by the scaled-down arches recreating a loggia, a structure that can be found encircling so many Italian piazzas, brought in to render this piece even more iconic.

The symmetry among the various elements brings the artistic details characteristic of architecture into this household object. At the same time, its subtle lines emphasize a minimal style accented with flashes of gold or silver. With its marriage of aesthetics, practicality and originality, this centerpiece puts a finishing touch on your home that is both elegant and eye-catching.





© LATOXLATO S.R.L.

e: info@latoxlato.com - www.latoxlato.com

M (+39) 349 8589322 (Italy)

M (+1) 347 5134454 (USA)