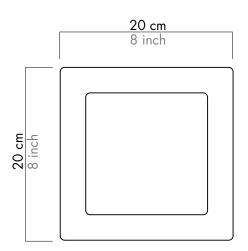

The Sophia centerpiece was created with this typically Italian place in mind: while in the common imagination the piazza gathers the people of the town, our centerpiece welcomes the small, commonplace objects we use every day. This effect is enhanced by the scaled-down arches recreating a loggia, a structure that can be found encircling so many Italian piazzas, brought in to render this piece even more iconic.

The symmetry among the various elements brings the artistic details characteristic of architecture into this household object. At the same time, its subtle lines emphasize a minimal style accented with flashes of gold or silver. With its marriage of aesthetics, practicality and originality, this centerpiece puts a finishing touch on your home that is both elegant and eye-catching.





© LATOXLATO S.R.L.

e: info@latoxlato.com - www.latoxlato.com

M (+39) 349 8589322 (Italy)

M (+1) 347 5134454 (USA)