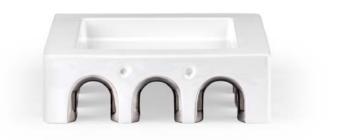

## Sophia M - centerpiece

## Product Description:

If there is one thing that sets Italy apart, it would be the piazza. The Sophia centerpiece was created with this typically Italian place in mind: while in the common imagination the piazza gathers the people of the town, our centerpiece welcomes the small, commonplace objects we use every day. This effect is enhanced by the scaled-down arches recreating a loggia, a structure that can be found encircling so many Italian piazzas, brought in to render this piece even more iconic.

The symmetry among the various elements brings the artistic details characteristic of architecture into this household object. At the same time, its subtle lines emphasize a minimal style accented with flashes of gold or silver. With its marriage of aesthetics, practicality and originality, this centerpiece puts a finishing touch on your home that is both elegant and eye-catching.