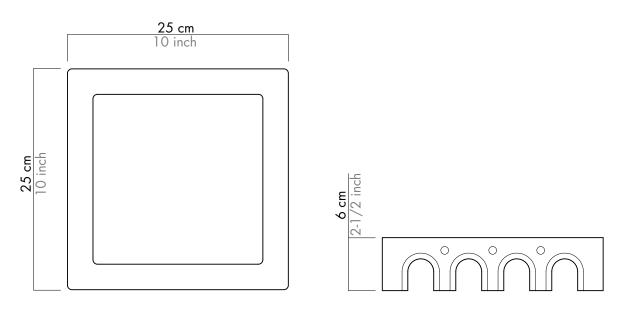

The Sophia centerpiece was created with this typically Italian place in mind: while in the common imagination the piazza gathers the people of the town, our centerpiece welcomes the small, commonplace objects we use every day. This effect is enhanced by the scaled-down arches recreating a loggia, a structure that can be found encircling so many Italian piazzas, brought in to render this piece even more iconic.

The symmetry among the various elements brings the artistic details characteristic of architecture into this household object. At the same time, its subtle lines emphasize a minimal style accented with flashes of gold or silver. With its marriage of aesthetics, practicality and originality, this centerpiece puts a finishing touch on your home that is both elegant and eye-catching.



© LATOXLATO S.R.L.

e: info@latoxlato.com - www.latoxlato.com

M (+39) 349 8589322 (Italy)

M (+1) 347 5134454 (USA)