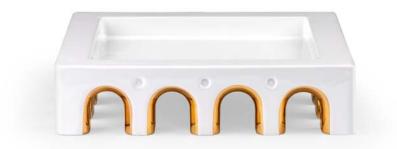

# Sophia L – centerpiece

### **Product Description:**

If there is one thing that sets Italy apart, it would be the piazza. The Sophia centerpiece was created with this typically Italian place in mind: while in the common imagination the piazza gathers the people of the town, our centerpiece welcomes the small, commonplace objects we use every day. This effect is enhanced by the scaled-down arches recreating a loggia, a structure that can be found encircling so many Italian piazzas, brought in to render this piece even more iconic.

The symmetry among the various elements brings the artistic details characteristic of architecture into this household object. At the same time, its subtle lines emphasize a minimal style accented with flashes of gold or silver. With its marriage of aesthetics, practicality and originality, this centerpiece puts a finishing touch on your home that is both elegant and eye-catching.