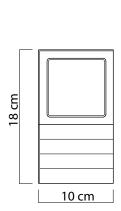

# Quinta n.3 - vase



#### **Dimensions:**

L 10cm D 18cm H 30.5cm

#### Material:

Metal

## **Available Colors:**

Micaceous gray, Rust e Dove gray

### Made in:

Italy

## **Product Description:**

The majestic staircase that characterizes the vase *Quinta no.3* of the 'Scenografie' collection evokes a metaphysical temple built around a sculpture which, in this case, is a succulent plant. Abstract architecture raises the organic element and at the same time constitutes a backdrop that enhances its shape.

This pot for succulent plants is handmade in painted metal and it is a decorative element suitable to be placed both indoors and outdoors.