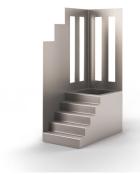

# Quinta n.3 - vase

## **Product Description:**

The majestic staircase that characterizes the vase *Quinta no.3* of the 'Scenografie' collection evokes a metaphysical temple built around a sculpture which, in this case, is a succulent plant. Abstract architecture raises the organic element and at the same time constitutes a backdrop that enhances its shape.

This pot for succulent plants is handmade in painted metal and it is a decorative element suitable to be placed both indoors and outdoors.