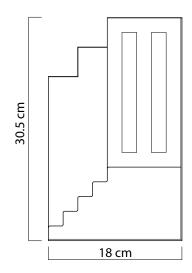

# Quinta n.3 - vase



#### **Dimensions:**

L 10cm D 18cm H 30.5cm

#### Material:

Metal

## **Available Colors:**

Micaceous gray, Rust e Dove gray

### Made in:

Italy

## **Product Description:**

The majestic staircase that characterizes the vase *Quinta no.3* of the 'Scenografie' collection evokes a metaphysical temple built around a sculpture which, in this case, is a succulent plant. Abstract architecture raises the organic element and at the same time constitutes a backdrop that enhances its shape.

This pot for succulent plants is handmade in painted metal and it is a decorative element suitable to be placed both indoors and outdoors.