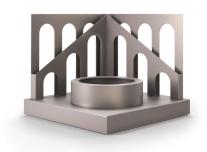

# Quinta n.2 – vase

## **Product Description:**

The vase Quinta no.2 from the 'Scenografie' collection recalls the harmony of Renaissance architecture and the portals with round arches overlap on two parallel levels, combining a frontal view with a perspective. This succulent plant pot is handcrafted in painted metal and the different levels are joined together by invisible welds. It can be displayed alone or together with other elements of the same collection both indoors and