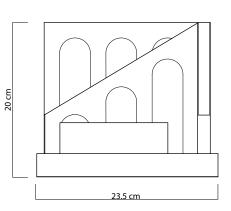

# Quinta n.2 – vase

## **Dimensions:**

L 23.5cm D 23.5cm H 20cm

## **Materials:**

Metal

# **Available Colors:**

Micaceous gray, Rust e Dove gray

# Made in:

outdoors.

Italy

## **Product Description:**

The vase Quinta no.2 from the 'Scenografie' collection recalls the harmony of Renaissance architecture and the portals with round arches overlap on two parallel levels, combining a frontal view with a perspective. This succulent plant pot is handcrafted in painted metal and the different levels are joined together by invisible welds. It can be displayed alone or together with other elements of the same collection both indoors and





© LATOXLATO S.R.L. e: info@latoxlato.com - www.latoxlato.com M (+39) 349 8589322 (Italy)

M (+1) 347 5134454 (USA)