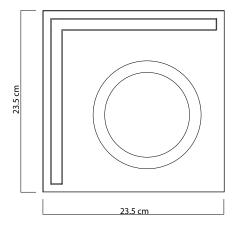

# Quinta n.2 – vase

## **Dimensions:**

L 23.5cm D 23.5cm H 20cm

## **Materials:**

Metal

# **Available Colors:**

Micaceous gray, Rust e Dove gray

# Made in:

outdoors.

Italy

## **Product Description:**

The vase Quinta no.2 from the 'Scenografie' collection recalls the harmony of Renaissance architecture and the portals with round arches overlap on two parallel levels, combining a frontal view with a perspective. This succulent plant pot is handcrafted in painted metal and the different levels are joined together by invisible welds. It can be displayed alone or together with other elements of the same collection both indoors and





© LATOXLATO S.R.L. e: info@latoxlato.com - www.latoxlato.com M (+39) 349 8589322 (Italy)

M (+1) 347 5134454 (USA)