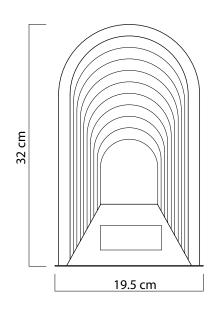

#### **Dimensions:**

L 19.5cm D 20cm H 32cm

## **Product Description:**

The vase Quinta no.1 from the 'Scenografie' collection represents a series of perspective arches that converge in a single vanishing point. The Renaissance architecture blends with the Gothic one and harmoniously marks the depth that welcomes the succulent plant.