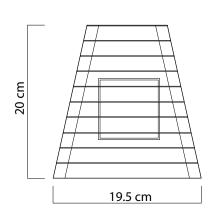

# Quinta n.1 - vase



#### **Dimensions:**

L 19.5cm D 20cm H 32cm

#### Materials:

Metal

## **Available Colors:**

Micaceous gray, Rust e Dove gray

### Made in:

Italy

## **Product Description:**

The vase Quinta no.1 from the 'Scenografie' collection represents a series of perspective arches that converge in a single vanishing point. The Renaissance architecture blends with the Gothic one and harmoniously marks the depth that welcomes the succulent plant.

This handmade painted metal piece can be displayed integrated with a succulent plant of your choice to decorate either an indoor or outdoor environment as if it were a real sculpture.