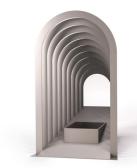

## **Product Description:**

The vase Quinta no.1 from the 'Scenografie' collection represents a series of perspective arches that converge in a single vanishing point. The Renaissance architecture blends with the Gothic one and harmoniously marks the depth that welcomes the succulent plant.

This handmade painted metal piece can be displayed integrated with a succulent plant of your choice to decorate either an indoor or outdoor environment as if it were a real sculpture.