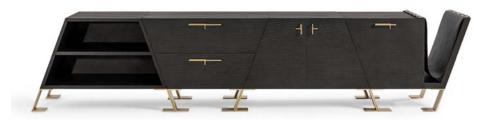

## Fourmosa - credenza

**Dimensions:** 

L 102-1/2" P 19-3/4" H 21-3/4"

**Materials:** 

Wood, leather, brass

**Availabre Colors:** 

Coffee

Made in:

## **Product Description:**

The Fourmosa credenza is an object of splendid craftsmanship without pre-defined measurements. It is composed of four elements, each with its own functionality and aesthetics; the component pieces can exist on their own or be combined at will.

Indeed, the trapezoid used here is in itself almost an invitation to keep going, to repeat. Starting from a single element, the sideboard can be extended ad infinitum to create a highly personalized composition in which sophisticated design is accentuated by meticulously crafted finishings. Case in point are the brass handles, perfectly calibrated to the size of the piece and designed as if they had been pencil-sketched in a single masterful line. This stylistic choice encompasses the heart of the philosophy animating this credenza, a piece of furniture that embodies technical expertise and artistic flair in every detail.