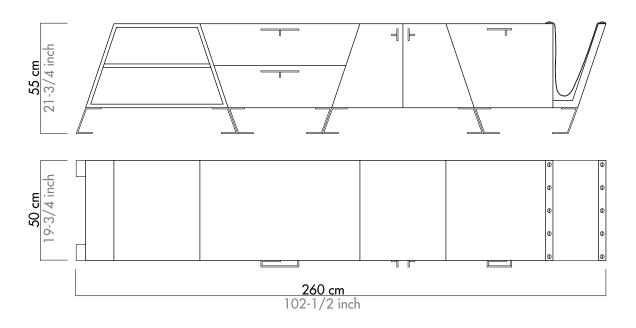

## Fourmosa - credenza

**Dimensions:** 

L 102-1/2" P 19-3/4" H 21-3/4"

**Materials:** 

Wood, leather, brass

**Availabre Colors:** 

Coffee

Made in: