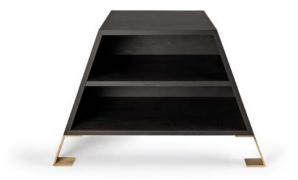

# **Fourmosa** – cabinet with shelves

## **Product Description:**

The Fourmosa credenza is an object of splendid craftsmanship without pre-defined measurements. It is composed of four elements, each with its own functionality and aesthetics; the component pieces can exist on their own or be combined at will.

Indeed, the trapezoid used here is in itself almost an invitation to keep going, to repeat. Starting from a single element, the sideboard can be extended ad infinitum to create a highly personalized composition in which sophisticated design is accentuated by meticulously crafted finishings. Case in point are the brass handles, perfectly calibrated to the size of the piece and designed as if they had been pencil-sketched in a single masterful line. This stylistic choice encompasses the heart of the philosophy animating this credenza, a piece of furniture that embodies technical expertise and artistic flair in every detail.