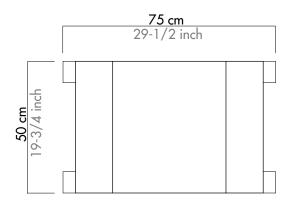

ed measurements. It is composed of four elements, each with its own functionality and aesthetics; the component pieces can exist on their own or be combined at will.

Indeed, the trapezoid used here is in itself almost an invitation to keep going, to repeat. Starting from a single element, the sideboard can be extended ad infinitum to create a highly personalized composition in which sophisticated design is accentuated by meticulously crafted finishings. Case in point are the brass handles, perfectly calibrated to the size of the piece and designed as if they had been pencil-sketched in a single masterful line. This stylistic choice encompasses the heart of the philosophy animating this credenza, a piece of furniture that embodies technical expertise and artistic flair in every detail.