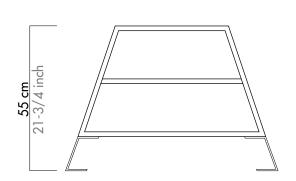

ined measurements. It is composed of four elements, each with its own functionality and aesthetics; the component pieces can exist on their own or be combined at will.

Indeed, the trapezoid used here is in itself almost an invitation to keep going, to repeat. Starting from a single element, the sideboard can be extended ad infinitum to create a highly personalized composition in which sophisticated design is accentuated by meticulously crafted finishings. Case in point are the brass handles, perfectly calibrated to the size of the piece and designed as if they had been pencil-sketched in a single masterful line. This stylistic choice encompasses the heart of the philosophy animating this credenza, a piece of furniture that embodies technical expertise and artistic flair in every detail.