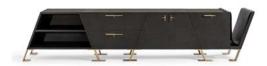

# **Fourmosa** – cabinet with shelves

## **Product Description:**

The Fourmosa credenza is an object of splendid craftsmanship without pre-defined measurements. It is composed of four elements, each with its own functionality and aesthetics; the component pieces can exist on their own or be combined at will.

Indeed, the trapezoid used here is in itself almost an invitation to keep going, to repeat. Starting from a single element, the sideboard can be extended ad infinitum to create a highly personalized composition in which sophisticated design is accentuated by meticulously crafted finishings. Case in point are the brass handles, perfectly calibrated to the size of the piece and designed as if they had been pencil-sketched in a single masterful line. This stylistic choice encompasses the heart of the philosophy animating this credenza, a piece of furniture that embodies technical expertise and artistic flair in every detail.