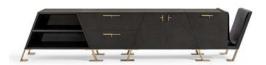

# **Fourmosa** – cabinet with drawers

## **Product Description:**

The Fourmosa credenza is an object of splendid craftsmanship without pre-defined measurements. It is composed of four elements, each with its own functionality and aesthetics; the component pieces can exist on their own or be combined at will.

Indeed, the trapezoid used here is in itself almost an invitation to keep going, to repeat. Starting from a single element, the sideboard can be extended ad infinitum to create a highly personalized composition in which sophisticated design is accentuated by meticulously crafted finishings. Case in point are the brass handles, perfectly calibrated to the size of the piece and designed as if they had been pencil-sketched in a single masterful line. This stylistic choice encompasses the heart of the philosophy animating this credenza, a piece of furniture that embodies technical expertise and artistic flair in every detail.