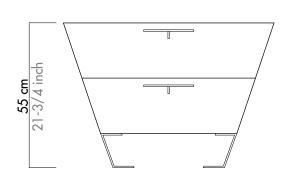

ined measurements. It is composed of four elements, each with its own functionality and aesthetics; the component pieces can exist on their own or be combined at will.

Indeed, the trapezoid used here is in itself almost an invitation to keep going, to repeat. Starting from a single element, the sideboard can be extended ad infinitum to create a highly personalized composition in which sophisticated design is accentuated by meticulously crafted finishings. Case in point are the brass handles, perfectly calibrated to the size of the piece and designed as if they had been pencil-sketched in a single masterful line. This stylistic choice encompasses the heart of the philosophy animating this credenza, a piece of furniture that embodies technical expertise and artistic flair in every detail.