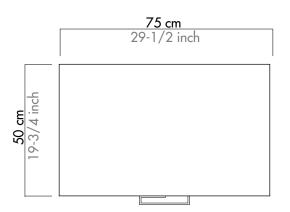

ed measurements. It is composed of four elements, each with its own functionality and aesthetics; the component pieces can exist on their own or be combined at will.

Indeed, the trapezoid used here is in itself almost an invitation to keep going, to repeat. Starting from a single element, the sideboard can be extended ad infinitum to create a highly personalized composition in which sophisticated design is accentuated by meticulously crafted finishings. Case in point are the brass handles, perfectly calibrated to the size of the piece and designed as if they had been pencil-sketched in a single masterful line. This stylistic choice encompasses the heart of the philosophy animating this credenza, a piece of furniture that embodies technical expertise and artistic flair in every detail.