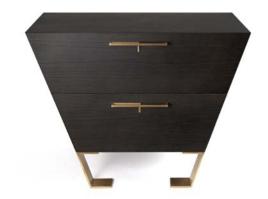

# **Fourmosa** – cabinet with drawers

## **Product Description:**

The Fourmosa credenza is an object of splendid craftsmanship without pre-defined measurements. It is composed of four elements, each with its own functionality and aesthetics; the component pieces can exist on their own or be combined at will.

Indeed, the trapezoid used here is in itself almost an invitation to keep going, to repeat. Starting from a single element, the sideboard can be extended ad infinitum to create a highly personalized composition in which sophisticated design is accentuated by meticulously crafted finishings. Case in point are the brass handles, perfectly calibrated to the size of the piece and designed as if they had been pencil-sketched in a single masterful line. This stylistic choice encompasses the heart of the philosophy animating this credenza, a piece of furniture that embodies technical expertise and artistic flair in every detail.