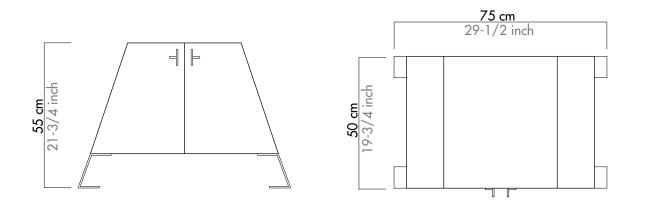

ined measurements. It is composed of four elements, each with its own functionality and aesthetics; the component pieces can exist on their own or be combined at will.

Indeed, the trapezoid used here is in itself almost an invitation to keep going, to repeat. Starting from a single element, the sideboard can be extended ad infinitum to create a highly personalized composition in which sophisticated design is accentuated by meticulously crafted finishings. Case in point are the brass handles, perfectly calibrated to the size of the piece and designed as if they had been pencil-sketched in a single masterful line. This stylistic choice encompasses the heart of the philosophy animating this credenza, a piece of furniture that embodies technical expertise and artistic flair in every detail.



© LATOXLATO S.R.L. e: info@latoxlato.com - www.latoxlato.com M (+39) 349 8589322 (Italy) M (+1) 347 5134454 (USA)