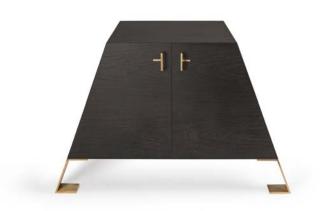

# **Fourmosa** – cabinet with doors

# **Product Description:**

The Fourmosa credenza is an object of splendid craftsmanship without pre-defined measurements. It is composed of four elements, each with its own functionality and aesthetics; the component pieces can exist on their own or be combined at will.

Indeed, the trapezoid used here is in itself almost an invitation to keep going, to repeat. Starting from a single element, the sideboard can be extended ad infinitum to create a highly personalized composition in which sophisticated design is accentuated by meticulously crafted finishings. Case in point are the brass handles, perfectly calibrated to the size of the piece and designed as if they had been pencil-sketched in a single masterful line. This stylistic choice encompasses the heart of the philosophy animating this credenza, a piece of furniture that embodies technical expertise and artistic flair in every detail.