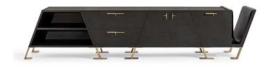

# **Product Description:**

The Fourmosa credenza is an object of splendid craftsmanship without pre-defined measurements. It is composed of four elements, each with its own functionality and aesthetics; the component pieces can exist on their own or be combined at will.

Indeed, the trapezoid used here is in itself almost an invitation to keep going, to repeat. Starting from a single element, the sideboard can be extended ad infinitum to create a highly personalized composition in which sophisticated design is accentuated by meticulously crafted finishings. Case in point are the brass handles, perfectly calibrated to the size of the piece and designed as if they had been pencil-sketched in a single masterful line. This stylistic choice encompasses the heart of the philosophy animating this credenza, a piece of furniture that embodies technical expertise and artistic flair in every detail.