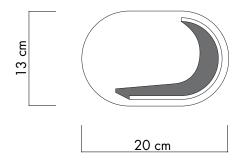

**

White and 24k Gold, White and Platinum, White and Copper

### Made in:

Italy

# **Product Description:**

The box with lid 22:15 of the 'Meridiane' collection can be the container where you find a candy to relax after dinner, as well as the storage in which to put the jewelry on the night table before going to bed. This object is hand made in refined white ceramic and hand painted with details in 24k gold, platinum or copper. It is a decorative piece that can be placed in any room of the house and give it a touch of uniqueness.

copper. It is a decorative piece that can be placed in any room of the house and give it a touch of uniqueness. Inspired by Casa Malaparte in Capri, its peculiarity is the curved wall on the lid that projects its own shadow which is painted on the surface.