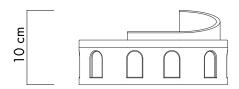

s:**

White and 24k Gold, White and Platinum, White and Copper

### Made in:

Italy

# **Product Description:**

The box with lid 22:15 of the 'Meridiane' collection can be the container where you find a candy to relax after dinner, as well as the storage in which to put the jewelry on the night table before going to bed. This object is hand made in refined white ceramic and hand painted with details in 24k gold, platinum or copper. It is a decorative piece that can be placed in any room of the house and give it a touch of uniqueness.

copper. It is a decorative piece that can be placed in any room of the house and give it a touch of uniqueness. Inspired by Casa Malaparte in Capri, its peculiarity is the curved wall on the lid that projects its own shadow which is painted on the surface.