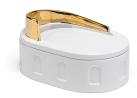

# **Product Description:**

The box with lid 22:15 of the 'Meridiane' collection can be the container where you find a candy to relax after dinner, as well as the storage in which to put the jewelry on the night table before going to bed. This object is hand made in refined white ceramic and hand painted with details in 24k gold, platinum or copper. It is a decorative piece that can be placed in any room of the house and give it a touch of uniqueness.

copper. It is a decorative piece that can be placed in any room of the house and give it a touch of uniqueness. Inspired by Casa Malaparte in Capri, its peculiarity is the curved wall on the lid that projects its own shadow which is painted on the surface.