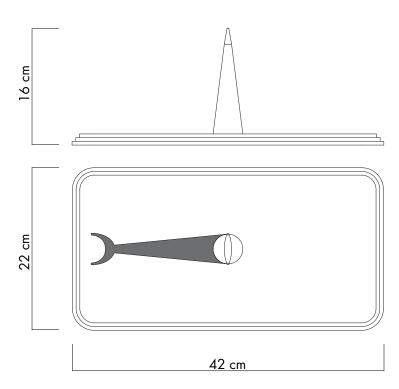

## **Dimensions:**

L 42 P 22 H 14,5 cm

# **Product Description:**

Inspired by the urban element of the 'piazza', the tray 19:00 from the 'Meridiane' collection is the ideal accessory to serve convivial snacks or to simply decorate a table.

Its minimalist yet sophisticated shape is a style statement and gives it a timeless charm that allows it to adapt to different environments. The vertical component, painted with precious metals such as 24k gold, platinum and copper, recalls the recurring decorative element in Italian squares, whether it be a sculpture, an obelisk or a fountain. This gesture is underlined by the painted shadow that stands out unequivocally on the surface of the 'piazza' as if it were a sundial and makes this cutting board a unique object of its kind.