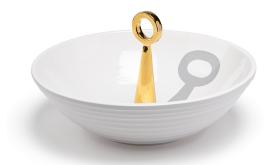

## **Product Description:**

The bowl 12:30 from the 'Meridiane' collection is an accessory that can give personality to a minimalist environment and at the same time find its perfect location in a more classic space.

The painted gesture of the shadow that the obelisk projects on the curved surface of the container turns a simple object into a unique element that with its own neatness gives refinement and elegance to any corner of the house.