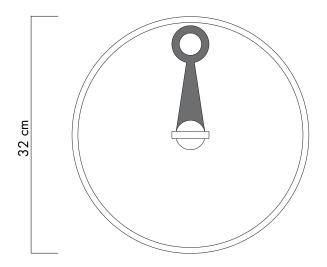

# 12:30 - bowl



### **Dimensions:**

Ø32 H 17 cm

#### Materials:

Ceramic

#### **Availabre Colors:**

White and 24k Gold, White and Platinum, White and Copper

#### Made in:

Italy

## **Product Description:**

The bowl 12:30 from the 'Meridiane' collection is an accessory that can give personality to a minimalist environment and at the same time find its perfect location in a more classic space.

The painted gesture of the shadow that the obelisk projects on the curved surface of the container turns a simple object into a unique element that with its own neatness gives refinement and elegance to any corner of the house.