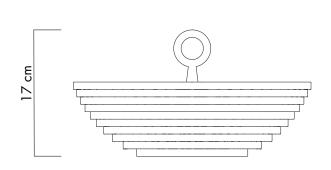

# 12:30 - bowl



### **Dimensions:**

Ø32 H 17 cm

#### Materials:

Ceramic

#### **Availabre Colors:**

White and 24k Gold, White and Platinum, White and Copper

#### Made in:

Italy

## **Product Description:**

The bowl 12:30 from the 'Meridiane' collection is an accessory that can give personality to a minimalist environment and at the same time find its perfect location in a more classic space.

The painted gesture of the shadow that the obelisk projects on the curved surface of the container turns a simple object into a unique element that with its own neatness gives refinement and elegance to any corner of the house.