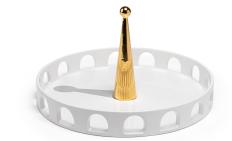

# **06:45** - tray

## **Product Description:**

The tray 06:45 of the 'Meridiane' collection recalls typical shapes of classic Italian architecture. The white ceramic arena is the background for an obelisk painted in 24k gold, platinum or copper that casts its shadow on the horizontal surface.

Its function can be to carry cups, glasses or drinks and is ideal as an accessory to be displayed on a coffee table, alone or together with other objects from the same collection.