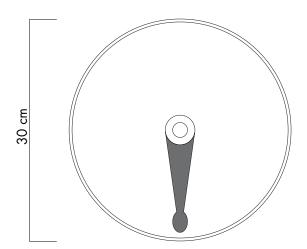

# **06:45** - tray



#### **Dimensions:**

Ø30 H 16,5 cm

### **Materials:**

Ceramic

### **Availabre Colors:**

White and 24k Gold, White and Platinum, White and Copper

### Made in:

Italy

## **Product Description:**

The tray 06:45 of the 'Meridiane' collection recalls typical shapes of classic Italian architecture. The white ceramic arena is the background for an obelisk painted in 24k gold, platinum or copper that casts its shadow on the horizontal surface.

Its function can be to carry cups, glasses or drinks and is ideal as an accessory to be displayed on a coffee table, alone or together with other objects from the same collection.