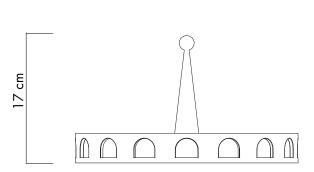

# **06:45** - tray



#### **Dimensions:**

Ø30 H 16,5 cm

### **Materials:**

Ceramic

### **Availabre Colors:**

White and 24k Gold, White and Platinum, White and Copper

### Made in:

Italy

## **Product Description:**

The tray 06:45 of the 'Meridiane' collection recalls typical shapes of classic Italian architecture. The white ceramic arena is the background for an obelisk painted in 24k gold, platinum or copper that casts its shadow on the horizontal surface.

Its function can be to carry cups, glasses or drinks and is ideal as an accessory to be displayed on a coffee table, alone or together with other objects from the same collection.